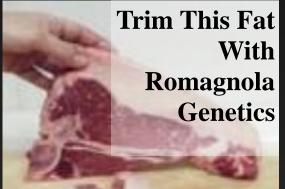

# Romangus Advantage: Perfect Beef

Do you want to remove this back fat from your carcass? Trim it off genetically with Romagnola, and infuse a finegrain beef fiber with adequate marbling in the

muscle that cuts choice. A RomAngus Calf will add 3+ pounds of choice-cut beef per day and good leg bones to its carriage.