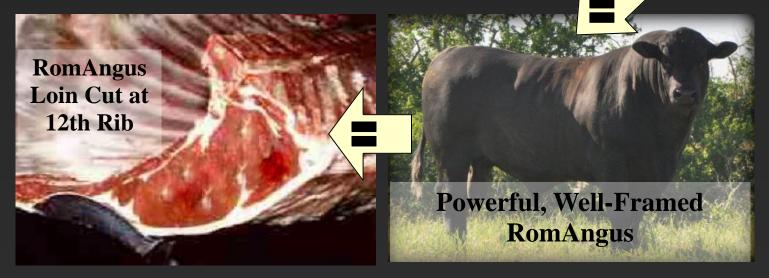

# Romangus Advantage: Perfect Beef

Do you want to remove this back fat from your carcass? Trim it off genetically with Romagnola, and infuse a finegrain beef fiber with adequate marbling in the

muscle that cuts choice. A RomAngus Calf will add 3+ pounds of choice-cut beef per day and good leg bones to its carriage.