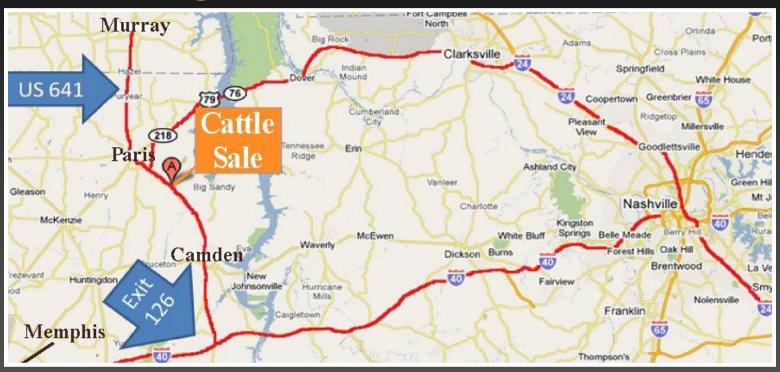

#### From Memphis and Nashville, TN:

Take I-40 Exit 126 and go about 28 miles North on US 641. Sale site is 14 miles North of Camden. Signs are posted on Hwy 641 South at the sale site.

#### From Murray, KY:

Take US 641 about 30 miles South.

Address: 8639 Highway 641 South, Paris, TN.

Come join us for some fun and fellowship, and a memorable event at our Romagnola Breeders Sale. Lunch will be served before sale time on Saturday, November 3rd, at the sale site.

#### 8639 Highway 641 South, Paris, TN 38242

Saturday, November 3rd, 2012 • Follow the Signs • 1 p.m.